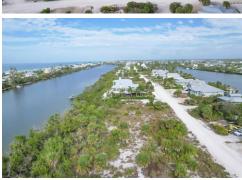

## 401 Bocilla Dr, Placida, FL 33946

MLS #: D6136656 Land | Lot: 10,890 ft<sup>2</sup>

More Info: 401BocillaDr.IsForSale.com

Sales Office 1200 S McCall Rd Englewood, FL 34223 (941) 473-7750

Kevin Mackin 941.769.0198 kevinmackin@michaelsaunders.com http://kevinmackin.michaelsaunders.com

## Remarks

Located on Bocilla Lagoon with boating access to the Gulf of Mexico. This 80' waterfront side of this oversized lot faces west offering stunning sunset views and possible views of the Gulf. Located on Don Pedro-Knight-Palm Island. a bridgeless barrier island, situated between Tampa/Sarasota to the north and Naples/Ft. Myers to the south. Build your dream home in this island paradise where you can walk the pristine sand beaches searching for shells and shark's teeth, fish for your dinner from your dock, kayak, paddleboard and enjoy glorious sunsets. Buy your piece of paradise today!!