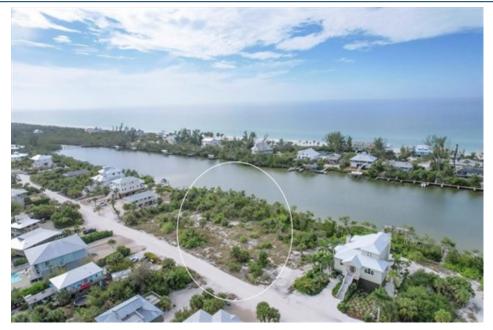

## 401 Bocilla Dr, Placida, FL 33946

MLS #: D6136656 Land | Lot: 10,890 ft<sup>2</sup>

More Info: 401BocillaDr.IsForSale.com

Sales Office 1200 S McCall Rd Englewood, FL 34223 (941) 473-7750

Kevin Mackin 941.769.0198 kevinmackin@michaelsaunders.com http://kevinmackin.michaelsaunders.com

## Remarks

Located on Bocilla Lagoon with boating access to the Gulf of Mexico. This 80' waterfront side of this oversized lot faces west offering stunning sunset views and possible views of the Gulf. Located on Don Pedro-Knight-Palm Island. a bridgeless barrier island, situated between Tampa/Sarasota to the north and Naples/Ft. Myers to the south. Build your dream home in this island paradise where you can walk the pristine sand beaches searching for shells and shark's teeth, fish for your dinner from your dock, kayak, paddleboard and enjoy glorious sunsets. Buy your piece of paradise today!!