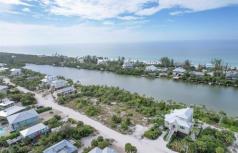

## 401 Bocilla Dr, Placida, FL 33946

MLS #: D6136656 Land | Lot: 10,890 ft<sup>2</sup>

More Info: 401BocillaDr.IsForSale.com

Sales Office 1200 S McCall Rd Englewood, FL 34223 (941) 473-7750

Kevin Mackin 941.769.0198 kevinmackin@michaelsaunders.com http://kevinmackin.michaelsaunders.com

## Remarks

Located on Bocilla Lagoon with boating access to the Gulf of Mexico. This 80' waterfront side of this oversized lot faces west offering stunning sunset views and possible views of the Gulf. Located on Don Pedro-Knight-Palm Island. a bridgeless barrier island, situated between Tampa/Sarasota to the north and Naples/Ft. Myers to the south. Build your dream home in this island paradise where you can walk the pristine sand beaches searching for shells and shark's teeth, fish for your dinner from your dock, kayak, paddleboard and enjoy glorious sunsets. Buy your piece of paradise today!!