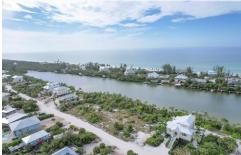

## 401 Bocilla Dr, Placida, FL 33946

MLS #: D6136656 Land | Lot: 10,890 ft<sup>2</sup>

More Info: 401BocillaDr.IsForSale.com

Sales Office 1200 S McCall Rd Englewood, FL 34223 (941) 473-7750

Kevin Mackin 941.769.0198 kevinmackin@michaelsaunders.com http://kevinmackin.michaelsaunders.com

## Remarks

Located on Bocilla Lagoon with boating access to the Gulf of Mexico. This 80' waterfront side of this oversized lot faces west offering stunning sunset views and possible views of the Gulf. Located on Don Pedro-Knight-Palm Island. a bridgeless barrier island, situated between Tampa/Sarasota to the north and Naples/Ft. Myers to the south. Build your dream home in this island paradise where you can walk the pristine sand beaches searching for shells and shark's teeth, fish for your dinner from your dock, kayak, paddleboard and enjoy glorious sunsets. Buy your piece of paradise today!!